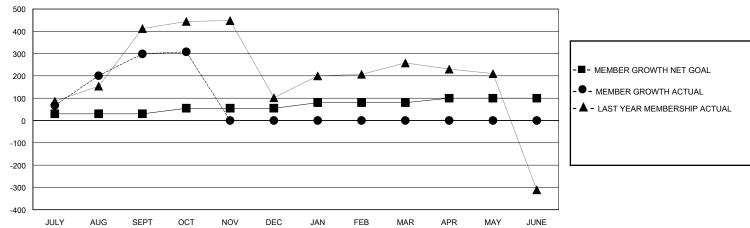

## GOALS AND ACTUAL MEMBERS CUMULATIVE

| DROPPED CLUBS: 5  DROPPED MEMBERS |    | 56 CLUBS OF 158 ADDED 1 OR MORE<br>NEW MEMBERS | GENDER DISTRIBUTION  MALE 2,410 (67.96%)  FEMALE 1,136 (32.04%) |  |
|-----------------------------------|----|------------------------------------------------|-----------------------------------------------------------------|--|
| DECEASED                          | 0  | CLICK HERE FOR CUMULATIVE                      | TOTAL FAMILY UNIT MEMBERS                                       |  |
| CLUB CANCELLED 35 OTHER 49        |    | MEMBERSHIP DATA                                | FAMILY MEMBERS PAYING HALF                                      |  |
| TOTAL                             | 84 |                                                |                                                                 |  |

## District 325 P

GMT: LOCATION NEPAL GMT CA

| Clubs         |               |             |               | Members               |                       |                         |                                                    |
|---------------|---------------|-------------|---------------|-----------------------|-----------------------|-------------------------|----------------------------------------------------|
|               | RESULTS FOR   | R 2024-2025 |               | RESULTS FOR 2024-2025 |                       |                         |                                                    |
| QUARTER       | NEW CLUB GOAL | NEW CLUBS   | DROPPED CLUBS | QUARTER MEMB          | ER GROWTH NET<br>GOAL | MEMBER GROWTH<br>ACTUAL | DROPPED<br>MEMBERS ACTUAL<br>(including transfers) |
| JULY/AUG/SEPT | 4             | 10          | 5             | JULY/AUG/SEPT         | 30                    | 403                     | 83                                                 |
| OCT/NOV/DEC   | 0             | 0           | 0             | OCT/NOV/DEC           | 25                    | 12                      | 1                                                  |
| JAN/FEB/MAR   | 4             | 0           | 0             | JAN/FEB/MAR           | 25                    | 0                       | 0                                                  |
| APR/MAY/JUNE  | 4             | 0           | 0             | APR/MAY/JUNE          | 20                    | 0                       | 0                                                  |