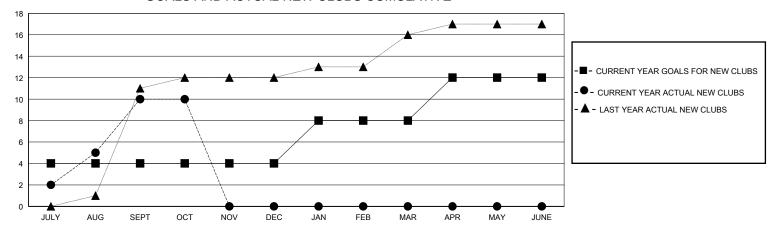

## GOALS AND ACTUAL NEW CLUBS CUMULATIVE

## District 325 P

GMT: LOCATION NEPAL GMT CA

| Clubs         |               |             |               | Members               |                       |                         |                                                    |
|---------------|---------------|-------------|---------------|-----------------------|-----------------------|-------------------------|----------------------------------------------------|
|               | RESULTS FOR   | R 2024-2025 |               | RESULTS FOR 2024-2025 |                       |                         |                                                    |
| QUARTER       | NEW CLUB GOAL | NEW CLUBS   | DROPPED CLUBS | QUARTER MEMB          | ER GROWTH NET<br>GOAL | MEMBER GROWTH<br>ACTUAL | DROPPED<br>MEMBERS ACTUAL<br>(including transfers) |
| JULY/AUG/SEPT | 4             | 10          | 5             | JULY/AUG/SEPT         | 30                    | 403                     | 83                                                 |
| OCT/NOV/DEC   | 0             | 0           | 0             | OCT/NOV/DEC           | 25                    | 12                      | 1                                                  |
| JAN/FEB/MAR   | 4             | 0           | 0             | JAN/FEB/MAR           | 25                    | 0                       | 0                                                  |
| APR/MAY/JUNE  | 4             | 0           | 0             | APR/MAY/JUNE          | 20                    | 0                       | 0                                                  |